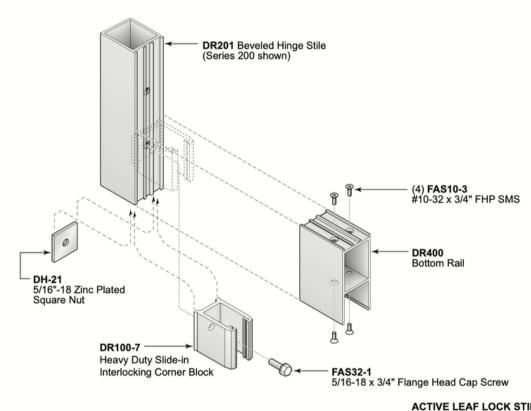

ENTRANCE DOORS

# **TABLE OF CONTENTS**

| Features                               | . 3 |
|----------------------------------------|-----|
| Series 200 Entrance                    | . 4 |
| Series 300 Entrance                    | . 5 |
| Miscellaneous Muntins and Bottom Rails | . 6 |



THIS PAGE INTENTIONALLY LEFT BLANK



Acro Aluminum door styles:

- · Series 200 Narrow Stile
- · Series 300 Medium Stile

All aluminum entrance doors feature mechanically connected corner construction allowing for excellent structural strength and integrity. These mechanically fastened corners remain rigid and square without sagging. All doors are backed by a *Lifetime Limited Warranty*.

Available in a wide range of finishes including clear and bronze anodized and a multitude of custom painted colors.







#### **SERIES 200 NARROW STILE**





## **SERIES 300 MEDIUM STILE**





## MISCELLANEOUS MUNTIN AND BOTTOM RAILS