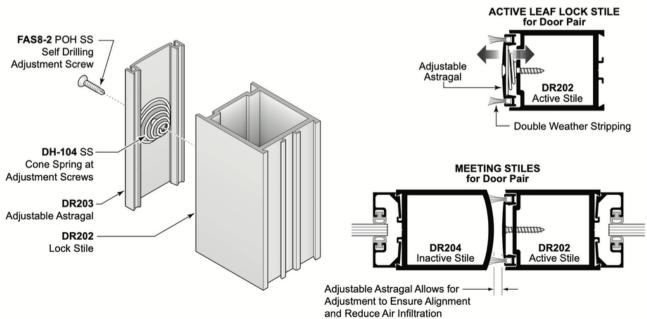

NTRANCE DOORS

# **TABLE OF CONTENTS**

| Features                               | . 3 |
|----------------------------------------|-----|
| Series 200 Entrance                    | . 4 |
| Series 300 Entrance                    | . 5 |
| Miscellaneous Muntins and Bottom Rails | . 6 |



THIS PAGE INTENTIONALLY LEFT BLANK



Acro Aluminum door styles:

- · Series 200 Narrow Stile
- · Series 300 Medium Stile

All aluminum entrance doors feature mechanically connected corner construction allowing for excellent structural strength and integrity. These mechanically fastened corners remain rigid and square without sagging. All doors are backed by a *Lifetime Limited Warranty*.

Available in a wide range of finishes including clear and bronze anodized and a multitude of custom painted colors.







#### **SERIES 200 NARROW STILE**





## **SERIES 300 MEDIUM STILE**





## MISCELLANEOUS MUNTIN AND BOTTOM RAILS