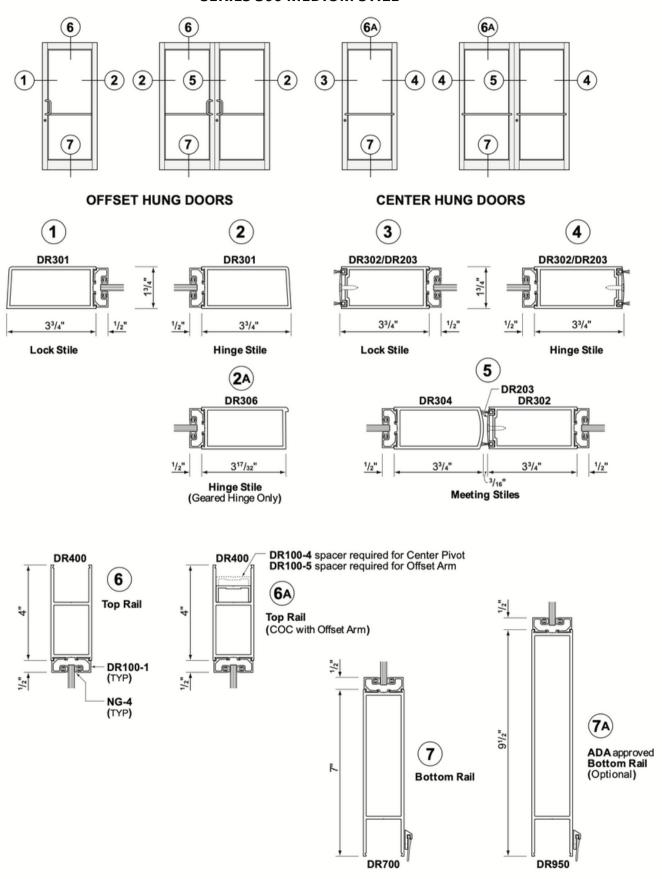

| . 3 |
|----------------------------------------|-----|
| Series 200 Entrance                    | . 4 |
| Series 300 Entrance                    | . 5 |
| Miscellaneous Muntins and Bottom Rails | . 6 |



THIS PAGE INTENTIONALLY LEFT BLANK



Acro Aluminum door styles:

- · Series 200 Narrow Stile
- · Series 300 Medium Stile

All aluminum entrance doors feature mechanically connected corner construction allowing for excellent structural strength and integrity. These mechanically fastened corners remain rigid and square without sagging. All doors are backed by a *Lifetime Limited Warranty*.

Available in a wide range of finishes including clear and bronze anodized and a multitude of custom painted colors.







#### **SERIES 200 NARROW STILE**





## **SERIES 300 MEDIUM STILE**





## MISCELLANEOUS MUNTIN AND BOTTOM RAILS