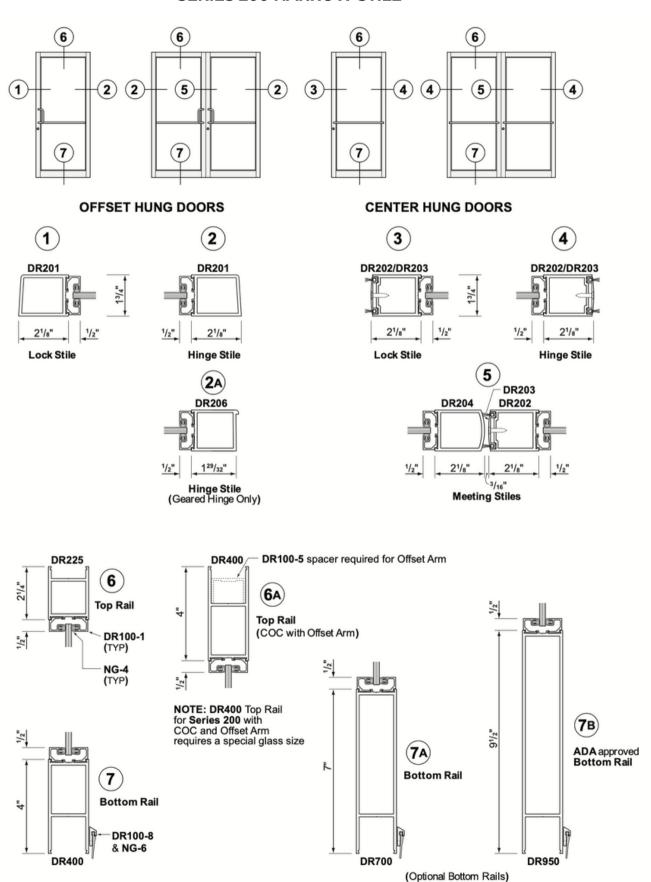

| Features                               | . 3 |
|----------------------------------------|-----|
| Series 200 Entrance                    | . 4 |
| Series 300 Entrance                    | . 5 |
| Miscellaneous Muntins and Bottom Rails | . 6 |



THIS PAGE INTENTIONALLY LEFT BLANK



Acro Aluminum door styles:

- · Series 200 Narrow Stile
- · Series 300 Medium Stile

All aluminum entrance doors feature mechanically connected corner construction allowing for excellent structural strength and integrity. These mechanically fastened corners remain rigid and square without sagging. All doors are backed by a *Lifetime Limited Warranty*.

Available in a wide range of finishes including clear and bronze anodized and a multitude of custom painted colors.







#### **SERIES 200 NARROW STILE**





## **SERIES 300 MEDIUM STILE**





## MISCELLANEOUS MUNTIN AND BOTTOM RAILS