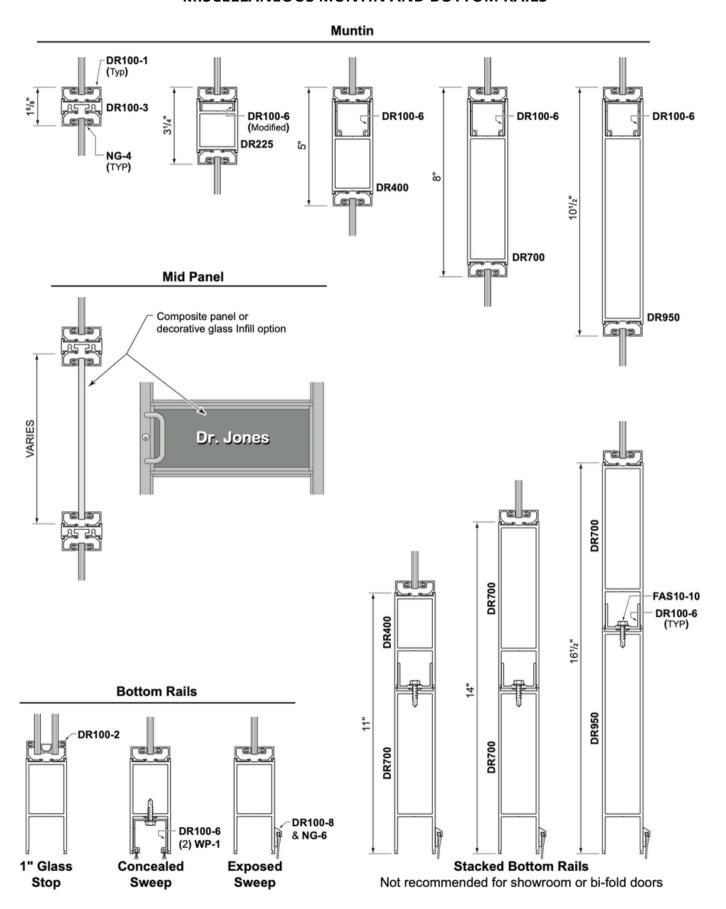

----------|-----|
| Series 200 Entrance                    | . 4 |
| Series 300 Entrance                    | . 5 |
| Miscellaneous Muntins and Bottom Rails | . 6 |



THIS PAGE INTENTIONALLY LEFT BLANK



Acro Aluminum door styles:

- · Series 200 Narrow Stile
- · Series 300 Medium Stile

All aluminum entrance doors feature mechanically connected corner construction allowing for excellent structural strength and integrity. These mechanically fastened corners remain rigid and square without sagging. All doors are backed by a *Lifetime Limited Warranty*.

Available in a wide range of finishes including clear and bronze anodized and a multitude of custom painted colors.







#### **SERIES 200 NARROW STILE**





## **SERIES 300 MEDIUM STILE**





## MISCELLANEOUS MUNTIN AND BOTTOM RAILS